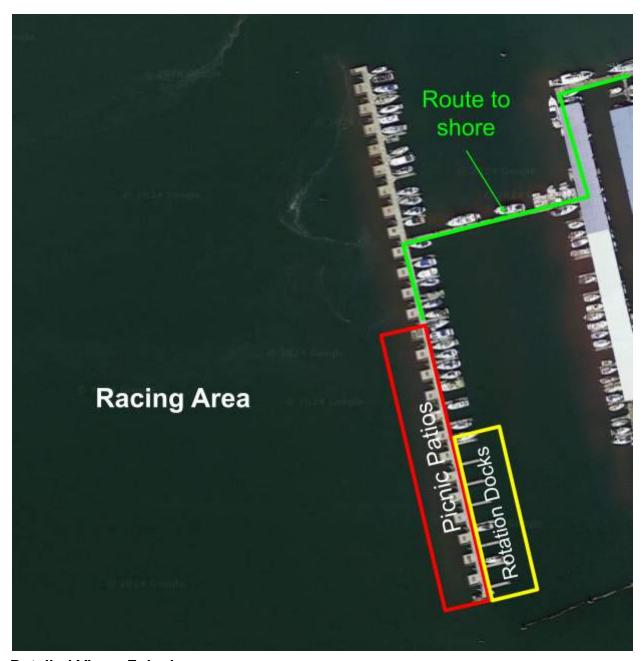

## **Detailed View - F dock**

- Outer Dock Picic Patios
  - 1 per team (assigned)
  - o Tents available
  - o 1 patio for race organization
  - o 1 for food & BBQs
- Rotation docks (slips 52-46)
- Marina entrance/exit
  - Dockmasters on F dock with megaphone will manage traffic at end of rotation dock