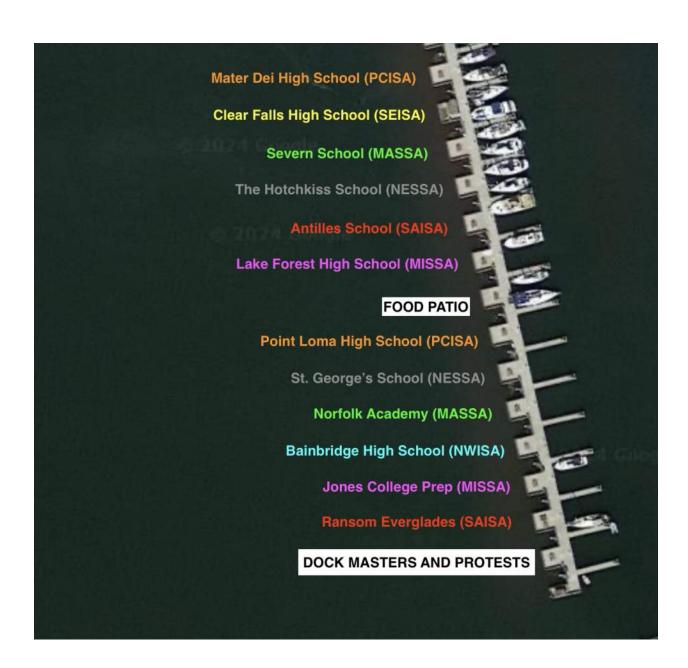

ina Park unless weather makes it necessary to relocate to OHYC upstairs ballroom.



## **Detailed View of Launch Ramp Area**

- Ramp
  - o Downwind side for event launching and other side for public
  - o Attempt to launch and sail away quickly as a group
  - If needed, boats can be launched and towed with sails down to F dock (outer rotation dock, last 6 slips, faster exit)
- Storage area is next to Oak Harbor Youth Sailing Loft where FJs will be compactly parked on dollies overnight.



## **Detailed View - F dock**

- Outer Dock Picic Patios
  - 1 per team (assigned)
  - o Tents available
  - o 1 patio for race organization
  - o 1 for food & BBQs
- Rotation docks (slips 52-46)
- Marina entrance/exit
  - Dockmasters on F dock with megaphone will manage traffic at end of rotation dock



**Team Patio Assignments**