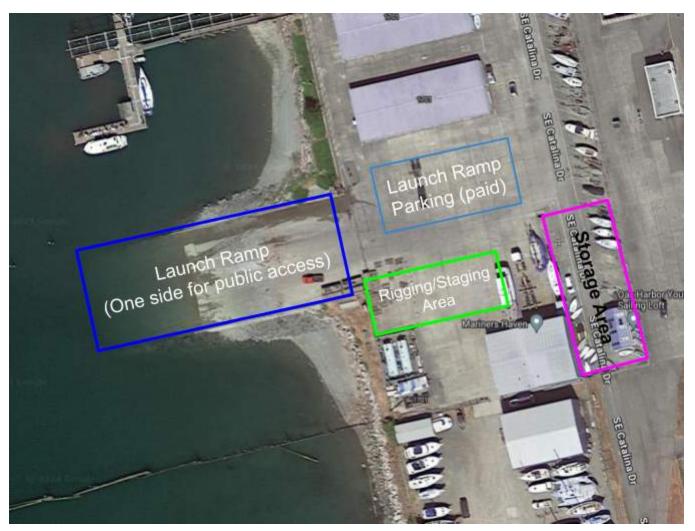

## **Detailed View of Launch Ramp Area**

- Ramp
  - o Downwind side for event launching and other side for public
  - o Attempt to launch and sail away quickly as a group
  - If needed, boats can be launched and towed with sails down to F dock (outer rotation dock, last 6 slips, faster exit)
- Storage area is next to Oak Harbor Youth Sailing Loft where FJs will be compactly parked on dollies overnight.