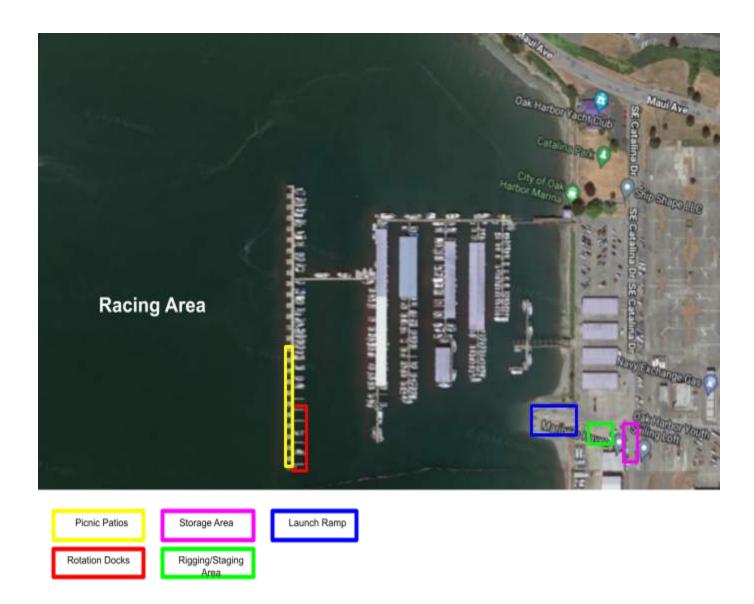

## **Detailed View - F dock**

- Outer Dock Picic Patios
  - 1 per team (assigned)
  - o Tents available
  - o 1 patio for race organization
  - o 1 for food & BBQs
- Rotation docks (slips 52-46)
- Marina entrance/exit
  - Dockmasters on F dock with megaphone will manage traffic at end of rotation dock