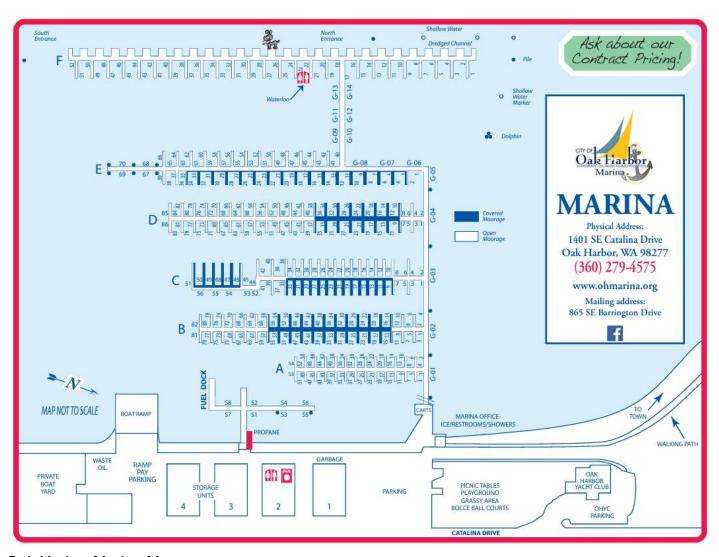

## Maps for 2024 ISSA Baker Team Race National Championship

Oak Harbor Marina Map

- Dock Layout
- Amenities

Check in at Oak Harbor Yacht Club at top right of the map. Competitors' meeting and awards will be on the lawn south of OHYC in Catalina Park unless weather makes it necessary to relocate to OHYC upstairs ballroom.